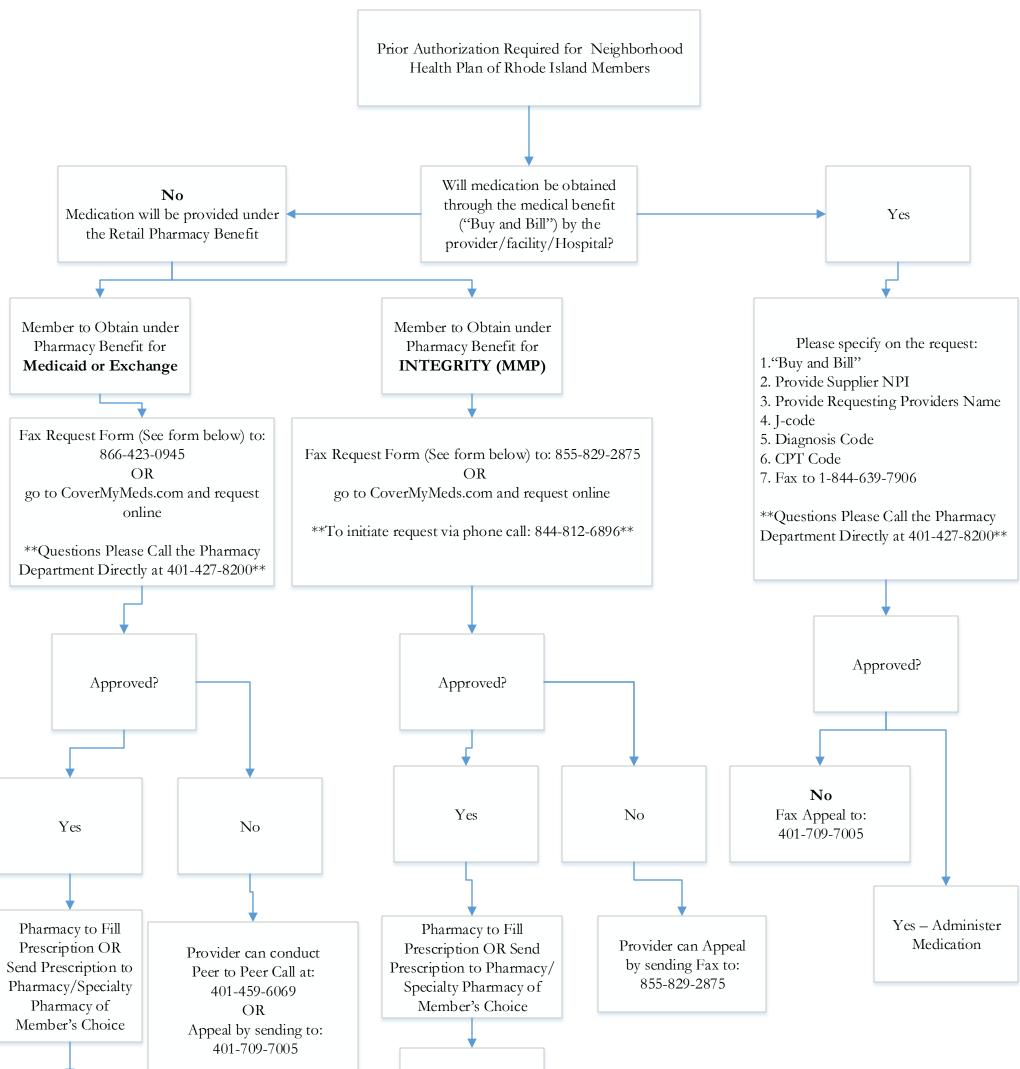

How to Identify Neighborhood Health Plan of Rhode Island Members by specific Plan:

- 1. INTEGRITY (MMP) members can be identified by ID numbers that start with a "130"
- 2. Exchange members can be identified by ID numbers that start with a "135"

3. Medicaid members can be identified by a nine digit ID number

Specialty Pharmacy can drop ship to provider's office

Specialty Pharmacy can drop ship to provider's office

## FORMS CAN BE FOUND AT THE FOLLOWING WEBSITES

Formularies found at: https://www.nhpri.org/Providers/2019PharmacyResources.aspx

Medicaid and Exchange Form: https://www.nhpri.org/Providers/2019PharmacyResources/PriorAuthorizationForms.aspx

Integrity (Medicare/Medicaid Plan): https://www.nhpri.org/Medicare-Medicaid.aspx and then go to Pharmacy Benefits (2019 Pharmacy Benefits)